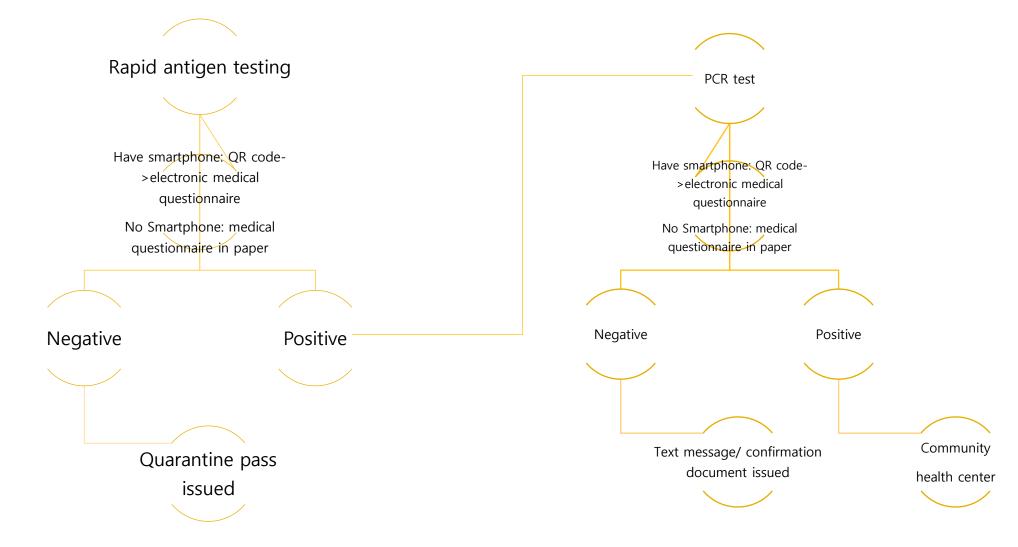

em        | Investigation held based on the information electronically filled out by confirmed patients Service for checking health condition, information for medical treatment at the initial stage                               |
| Quarantine Management         | Informing co-quarantine for co-habitants through confirmed patient Self-isolation app using GPS is no longer used for monitoring of confirmed cases.  Self-isolation simplified such as no additional quarantine period |
| At-home treatment kit support | Distributed to confirmed cases in the intensive care group only.                                                                                                                                                        |

## COVID Test Procedure (Diagnostic tests / Screening Stations)